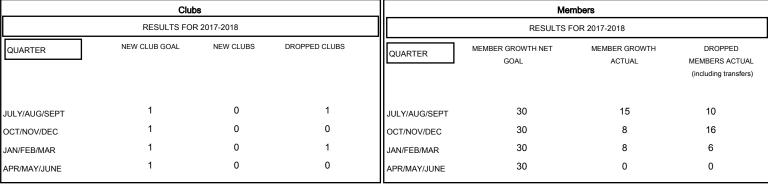

## MONTHLY MEMBERSHIP PROGRESS REPORT

## District 105NE

Results as of: 01/31/2018





## GOALS AND ACTUAL NEW CLUBS CUMULATIVE







|   | -■- MEMBER GROWTH NET GOAL        |
|---|-----------------------------------|
|   | - ● - MEMBER GROWTH ACTUAL        |
| + | - A - LAST YEAR MEMBERSHIP ACTUAL |
| 4 |                                   |
|   |                                   |
|   |                                   |
|   |                                   |
|   |                                   |

| DROPPED CLUBS: 2 |    |
|------------------|----|
| DROPPED MEMBERS  |    |
| DECEASED         | 5  |
| CLUB CANCELLED   | 0  |
| OTHER            | 27 |
| TOTAL            | 32 |

| 16 CLUBS OF 36 ADDED 1 OR MORE<br>NEW MEMBERS | GENDER DISTRIBUT  MALE  FEMALE  Women Percentage Fiscal | 500 (79.37%)<br>130 (20.63%) |
|-----------------------------------------------|