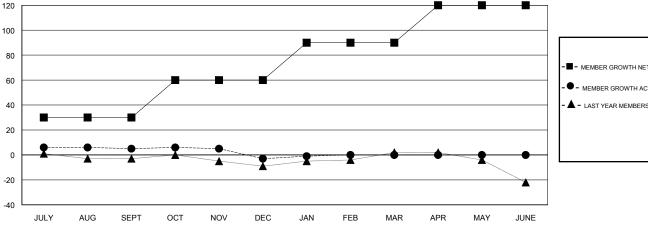

## GOALS AND ACTUAL NEW CLUBS CUMULATIVE

|   | -■- MEMBER GROWTH NET GOAL        |
|---|-----------------------------------|
|   | - ● - MEMBER GROWTH ACTUAL        |
| + | - A - LAST YEAR MEMBERSHIP ACTUAL |
| 4 |                                   |
|   |                                   |
|   |                                   |
|   |                                   |
|   |                                   |